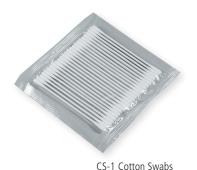

## **Refill Kit Includes**

To replenish the consumables within the kit, AFL provides a refill kit that includes the following components:

- One can of FCC2 Cleaning Fluid
- One Scrubber Brush
- One Sweeper Brush
- Ten packs CS-1 Cotton Swabs (250 swabs)

## **Ordering Information**

| DESCRIPTION                          | AFL NO. |
|--------------------------------------|---------|
| Splicer V-groove Cleaning Kit        | S014397 |
| Splicer V-groove Cleaning Refill Kit | S014416 |
| CS-1 Cotton Swabs (pack of 25 swabs) | S003719 |