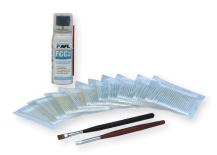

## **Refill Kit Includes**

To replenish the consumables within the kit, AFL provides a refill kit that includes the following components:

- One can of FCC2 Cleaning Fluid
- One Scrubber Brush
- One Sweeper Brush
- Ten packs CS-1 Cotton Swabs (250 swabs)