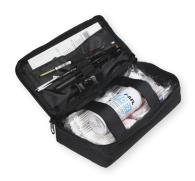

To solve cleaning needs, AFL offers the Splicer V-groove Cleaning Kit. This product integrates eight components into an affordable and effective inspection and cleaning solution for any fusion splicer. Small and lightweight, it fits easily into the Fujikura splicer transit case or it can be carried separately in its own carrying case.

## **Kit Includes**

- Scrubber Brush with stiff tapered nylon bristles
- Sweeper Brush with soft nylon bristles
- Eye Loupe with 3X to 12X magnification
- LED Pen Light with momentary or constant on switching
- Cleaning Fluid that is nonflammable and environmentally safe
- Lint-free Cotton Swabs
- Instruction Sheet with illustrations
- Canvas Carrying Case