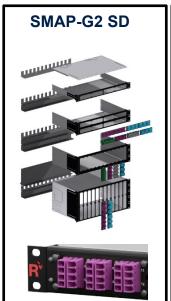

## Application of PreCONNECT® STANDARD Trunks and Patchcords with LC-COMPACT (LCC) and LC-COMPACT Push-Pull-Boot (LCC-PPB) in our 19" panel systems:

| 19" panel systems | LC-Duplex port density per HU | Trunks with LCC | Trunks with LCC-PPB | Patchcords with LCC | Patchcords with LCC-PPB |
|-------------------|-------------------------------|-----------------|---------------------|---------------------|-------------------------|
| SMAP-G2 SD        | 48                            | <b>~</b>        | ×                   | <b>~</b>            | ×                       |
| SMAP-G2 HD        | 72                            | <b>~</b>        | recommended         | ×                   | required                |
| SMAP-G2 UHD       | 96                            | ×               | required            | ×                   | required                |
| DCP               | 72                            | <b>~</b>        | X                   | <b>~</b>            | X                       |
| Conventional      | 24                            | <b>~</b>        | ×                   | <b>~</b>            | X                       |