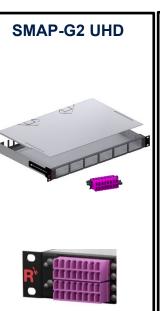

## Application of PreCONNECT® STANDARD Trunks and Patchcords with LC-COMPACT (LCC) and LC-COMPACT Push-Pull-Boot (LCC-PPB) in our 19" panel systems:

| 19" panel systems | LC-Duplex port density per HU | Trunks with LCC | Trunks with LCC-PPB | Patchcords with LCC | Patchcords with LCC-PPB |
|-------------------|-------------------------------|-----------------|---------------------|---------------------|-------------------------|
| SMAP-G2 SD        | 48                            | <b>~</b>        | ×                   | <b>~</b>            | ×                       |
| SMAP-G2 HD        | 72                            | <b>~</b>        | recommended         | ×                   | required                |
| SMAP-G2 UHD       | 96                            | ×               | required            | ×                   | required                |
| DCP               | 72                            | <b>~</b>        | X                   | <b>~</b>            | X                       |
| Conventional      | 24                            | <b>~</b>        | ×                   | <b>~</b>            | X                       |