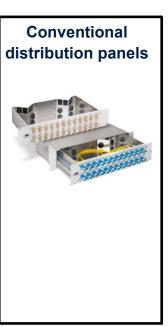

## Application of PreCONNECT® STANDARD Trunks and Patchcords with LC-COMPACT (LCC) and LC-COMPACT Push-Pull-Boot (LCC-PPB) in our 19" panel systems:

| 19" panel systems | LC-Duplex port density per HU | Trunks with LCC | Trunks with LCC-PPB | Patchcords with LCC | Patchcords with LCC-PPB |
|-------------------|-------------------------------|-----------------|---------------------|---------------------|-------------------------|
| SMAP-G2 SD        | 48                            | <b>~</b>        | ×                   | <b>~</b>            | ×                       |
| SMAP-G2 HD        | 72                            | <b>~</b>        | recommended         | ×                   | required                |
| SMAP-G2 UHD       | 96                            | ×               | required            | ×                   | required                |
| DCP               | 72                            | <b>~</b>        | X                   | <b>~</b>            | X                       |
| Conventional      | 24                            | <b>~</b>        | ×                   | <b>~</b>            | X                       |