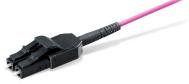

## LC-COMPACT Push-Pull-Boot (LCC-PPB)

- No disturbing / hindering Push-Pull-Tab, but Push-Pull-Boot for simplified handling
- Low height / profile for Ultra High Density (UHD) stacking
- Polarity easy and secure changeable

Author: Harald Jungbäck

LC-COMPACT Push-Pull-Boot (LCC-PPB)