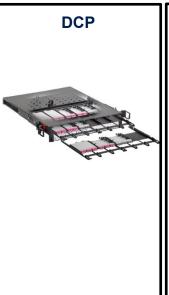

## Application of PreCONNECT® STANDARD Trunks and Patchcords with LC-COMPACT (LCC) and LC-COMPACT Push-Pull-Boot (LCC-PPB) in our 19" panel systems:

| 19" panel systems | LC-Duplex port density per HU | Trunks with LCC | Trunks with LCC-PPB | Patchcords with LCC | Patchcords with LCC-PPB |
|-------------------|-------------------------------|-----------------|---------------------|---------------------|-------------------------|
| SMAP-G2 SD        | 48                            | <b>~</b>        | ×                   | <b>~</b>            | ×                       |
| SMAP-G2 HD        | 72                            | <b>~</b>        | recommended         | ×                   | required                |
| SMAP-G2 UHD       | 96                            | ×               | required            | ×                   | required                |
| DCP               | 72                            | <b>~</b>        | X                   | <b>~</b>            | X                       |
| Conventional      | 24                            | <b>~</b>        | ×                   | <b>~</b>            | X                       |