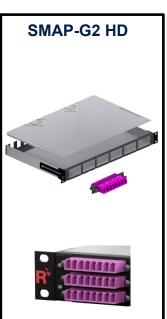

## Application of PreCONNECT® STANDARD Trunks and Patchcords with LC-COMPACT (LCC) and LC-COMPACT Push-Pull-Boot (LCC-PPB) in our 19" panel systems:

| 19" panel systems | LC-Duplex port density per HU | Trunks with LCC | Trunks with LCC-PPB | Patchcords with LCC | Patchcords with LCC-PPB |
|-------------------|-------------------------------|-----------------|---------------------|---------------------|-------------------------|
| SMAP-G2 SD        | 48                            | <b>~</b>        | ×                   | <b>~</b>            | ×                       |
| SMAP-G2 HD        | 72                            | <b>~</b>        | recommended         | ×                   | required                |
| SMAP-G2 UHD       | 96                            | ×               | required            | ×                   | required                |
| DCP               | 72                            | <b>~</b>        | X                   | <b>~</b>            | X                       |
| Conventional      | 24                            | <b>~</b>        | ×                   | <b>~</b>            | X                       |