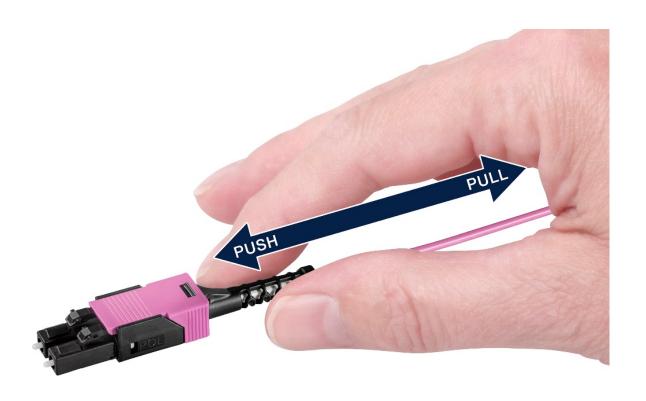

## LC-COMPACT Push-Pull-Boot (LCC-PPB)

- No disturbing / hindering Push-Pull-Tab, but Push-Pull-Boot for simplified handling
- Low height / profile for Ultra High Density (UHD) stacking
- Polarity easy and secure changeable