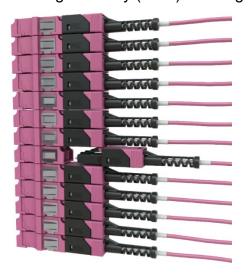

## LC-COMPACT Push-Pull-Boot (LCC-PPB)

- No disturbing / hindering Push-Pull-Tab, but Push-Pull-Boot for simplified handling
- Low height / profile for Ultra High Density (UHD) stacking
- Polarity easy and secure changeable

Author: Harald Jungbäck

Ultra High Density (UHD) stacking