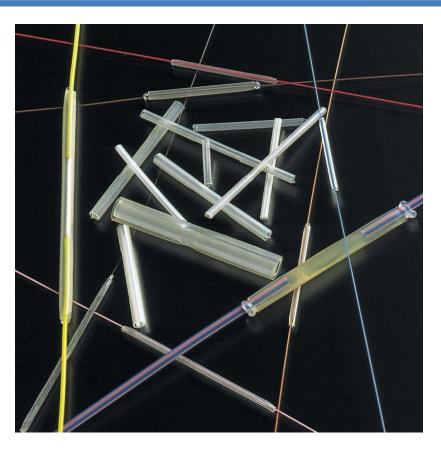

| Model        | Sleeve length | Strength member length | Diameter<br>after shrink | Fiber count | Recommended cleave length | Coating diameter   |
|--------------|---------------|------------------------|--------------------------|-------------|---------------------------|--------------------|
| FP-03        | 60mm          | 60mm                   | 3.1mm                    | Single      | 16mm                      | 0.25mm to 0.9mm    |
| FP-03(L=40)  | 40mm          | 40mm                   | 3.1mm                    | Single      | 10mm                      | 0.25mm to 0.9mm    |
| FP-04(T)     | 40mm          | 40mm                   | 4.0mm                    | 1 to 8      | 10mm                      | 0.25mm (thickness) |
| FP-05        | 40mm          | 40mm                   | 4.5mm x 4.0mm            | 1 to 12     | 10mm                      | 0.25mm (thickness) |
| FPS04-30     | 30mm          | 30mm                   | 2.4mm                    | 1 to 4      | 10mm                      | 0.25mm (thickness) |
| FPS08-28     | 28mm          | 28mm                   | 3.3mm x 2.7mm            | 1 to 8      | 10mm                      | 0.25mm (thickness) |
| FPS24-40     | 40mm          | 40mm                   | 8.0mm x 4.0mm            | 1 to 24     | 10mm                      | 0.25mm (thickness) |
| FPS01-400-12 | 12mm          | 13mm                   | 1.5mm                    | Single      | 4mm                       | up to 0.4mm        |
| FPS01-400-15 | 15mm          | 16mm                   | 1.5mm                    | Single      | 5mm                       | up to 0.4mm        |
| FPS01-400-20 | 20mm          | 21mm                   | 1.5mm                    | Single      | 8mm                       | up to 0.4mm        |
| FPS01-400-25 | 25mm          | 26mm                   | 1.5mm                    | Single      | 10mm                      | up to 0.4mm        |
| FPS01-400-34 | 34mm          | 35mm                   | 1.5mm                    | Single      | 15mm                      | up to 0.4mm        |
| FPS01-400-40 | 40mm          | 41mm                   | 1.5mm                    | Single      | 16mm                      | up to 0.4mm        |
| FPS01-900-15 | 15mm          | 16mm                   | 2.3mm                    | Single      | 4mm                       | up to 0.9mm        |
| FPS01-900-20 | 20mm          | 21mm                   | 2.3mm                    | Single      | 6mm                       | up to 0.9mm        |
| FPS01-900-25 | 25mm          | 26mm                   | 2.3mm                    | Single      | 6mm                       | up to 0.9mm        |
| FPS01-900-34 | 34mm          | 35mm                   | 2.3mm                    | Single      | 13mm                      | up to 0.9mm        |
| FPS01-900-45 | 45mm          | 46mm                   | 2.3mm                    | Single      | 16mm                      | up to 0.9mm        |