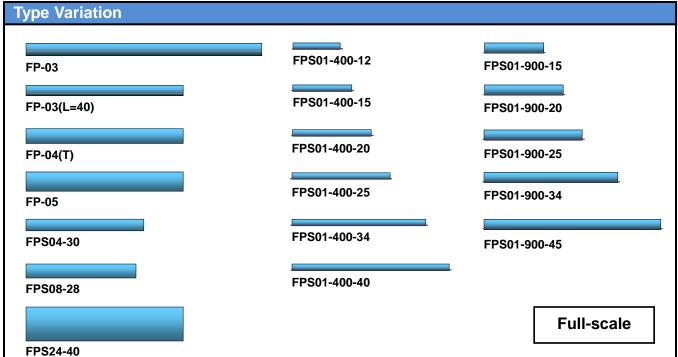

| Model        | Sleeve length | Strength member length | Diameter<br>after shrink | Fiber count | Recommended cleave length | Coating diameter   |
|--------------|---------------|------------------------|--------------------------|-------------|---------------------------|--------------------|
| FP-03        | 60mm          | 60mm                   | 3.1mm                    | Single      | 16mm                      | 0.25mm to 0.9mm    |
| FP-03(L=40)  | 40mm          | 40mm                   | 3.1mm                    | Single      | 10mm                      | 0.25mm to 0.9mm    |
| FP-04(T)     | 40mm          | 40mm                   | 4.0mm                    | 1 to 8      | 10mm                      | 0.25mm (thickness) |
| FP-05        | 40mm          | 40mm                   | 4.5mm x 4.0mm            | 1 to 12     | 10mm                      | 0.25mm (thickness) |
| FPS04-30     | 30mm          | 30mm                   | 2.4mm                    | 1 to 4      | 10mm                      | 0.25mm (thickness) |
| FPS08-28     | 28mm          | 28mm                   | 3.3mm x 2.7mm            | 1 to 8      | 10mm                      | 0.25mm (thickness) |
| FPS24-40     | 40mm          | 40mm                   | 8.0mm x 4.0mm            | 1 to 24     | 10mm                      | 0.25mm (thickness) |
| FPS01-400-12 | 12mm          | 13mm                   | 1.5mm                    | Single      | 4mm                       | up to 0.4mm        |
| FPS01-400-15 | 15mm          | 16mm                   | 1.5mm                    | Single      | 5mm                       | up to 0.4mm        |
| FPS01-400-20 | 20mm          | 21mm                   | 1.5mm                    | Single      | 8mm                       | up to 0.4mm        |
| FPS01-400-25 | 25mm          | 26mm                   | 1.5mm                    | Single      | 10mm                      | up to 0.4mm        |
| FPS01-400-34 | 34mm          | 35mm                   | 1.5mm                    | Single      | 15mm                      | up to 0.4mm        |
| FPS01-400-40 | 40mm          | 41mm                   | 1.5mm                    | Single      | 16mm                      | up to 0.4mm        |
| FPS01-900-15 | 15mm          | 16mm                   | 2.3mm                    | Single      | 4mm                       | up to 0.9mm        |
| FPS01-900-20 | 20mm          | 21mm                   | 2.3mm                    | Single      | 6mm                       | up to 0.9mm        |
| FPS01-900-25 | 25mm          | 26mm                   | 2.3mm                    | Single      | 6mm                       | up to 0.9mm        |
| FPS01-900-34 | 34mm          | 35mm                   | 2.3mm                    | Single      | 13mm                      | up to 0.9mm        |
| FPS01-900-45 | 45mm          | 46mm                   | 2.3mm                    | Single      | 16mm                      | up to 0.9mm        |