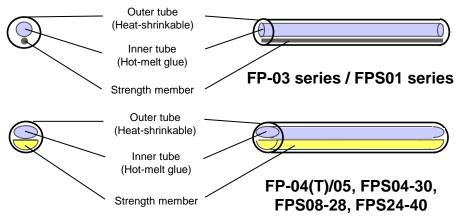

## Fiber Protection Sleeves

| Specifications                     |                 |                                |                                       |  |  |  |  |
|------------------------------------|-----------------|--------------------------------|---------------------------------------|--|--|--|--|
| Material                           | Outer tube      | FP-03 series / FPS01 series    | Polyolefin based on Polyethylene      |  |  |  |  |
|                                    |                 | FP-04(T) / FP-05               | Ethylene-Vinyl Acetate                |  |  |  |  |
|                                    |                 | FPS04-30 / FPS08-28 / FPS24-40 | Polyolefin based on Polyethylene      |  |  |  |  |
|                                    | Inner tube      |                                | Ethylene-Vinyl Acetate                |  |  |  |  |
|                                    | Strength member | FP-03 series / FPS01 series    | Stainless steel                       |  |  |  |  |
|                                    |                 | FP-04(T) / FP-05               | Heat-resistant glass                  |  |  |  |  |
|                                    |                 | FPS04-30/FPS08-28/FPS24-40     | Heat-resistant glass                  |  |  |  |  |
| Operation condition (after shrink) |                 |                                | -10 to 50 deg C, 0 to 95%RH (Non dew) |  |  |  |  |
| Storage condition (before shrink)  |                 |                                | -40 to 60 deg C, Non dew              |  |  |  |  |
| Reliability Test                   |                 |                                | Telcordia GR-1380                     |  |  |  |  |