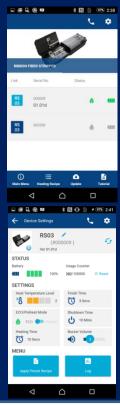

## Startup instruction

When the app starts, the app shows the list of the devices available to be connected or the devices that were connected once.

- +There are rectangular link icons on the left of the top menu.
- When there is/are dark blue link icon(s) in the list, tapping that icon establishes a connection between the app and the device.
- +The link icon of a connected device is colored with blue.
- +When the link icon is grey, the corresponding device isn't ready for connection. However, you can still check the information of the device collected during the last connection.

If you want the app to connect a device that doesn't appear on the list or link icon of which is colored with grey, press and hold the Bluetooth button on the device until the Bluetooth lamp starts blinking.

Once the Bluetooth led starts blinking, the device appears on the list and its link icon becomes dark blue. Then you can connect the device to the app by tapping the icon.